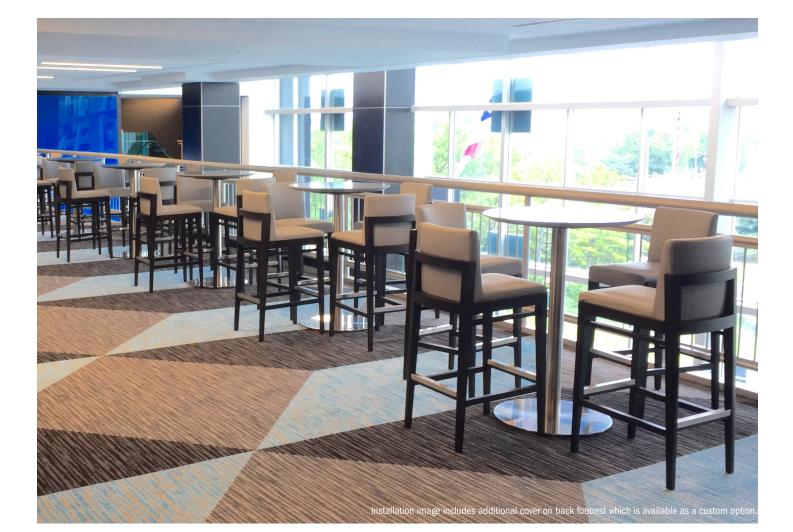

## Alexa 4552-3

Solid European beech frame available in all standard finishes and custom options to match your specifications. Upholstered seat and back. Brushed steel cover on front footrest.

| Barstoo     | Barstool   |            |       |       |       |       |       |       |       |       |       |       |       | H-41.5" D-21.5" W-16.5" SH-30.25" |       |    |  |  |
|-------------|------------|------------|-------|-------|-------|-------|-------|-------|-------|-------|-------|-------|-------|-----------------------------------|-------|----|--|--|
| product no. | fabric yds | leather sf | СОМ   | COL   | 1     | 2     | 3     | 4     | 5     | 6     | 7     | 8     | 9     | 10                                | 11    | wt |  |  |
| 4552-3      | 1.5        | 27         | 1,235 | 1,325 | 1,295 | 1,325 | 1,363 | 1,397 | 1,415 | 1,438 | 1,475 | 1,505 | 1,550 | 1,603                             | 1,655 |    |  |  |