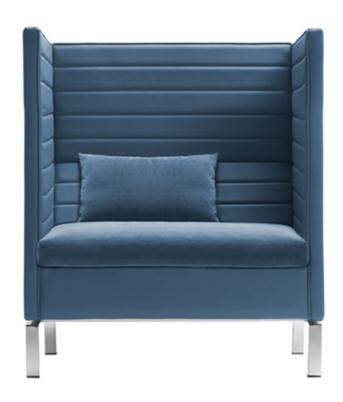

## Stripes LAX Low 4556-73

Low back lounge chair with horizontal channel detail on inside back and end panels.

Soft, casual seat cushion for a more residential look and feel.

Metal rectangular tube base comes standard in aluminum powdercoat finish.

## Lounge Chair

H-37.75" D-28.75" W-35.5" SH-16.5" AH-37.75"

| product no. | fabric yds | leather sf | COM   | COL   | 1     | 2     | 3     | 4     | 5     | 6     | 7     | 8     | 9     | 10    | 11    | wt |
|-------------|------------|------------|-------|-------|-------|-------|-------|-------|-------|-------|-------|-------|-------|-------|-------|----|
| 4556-73     | 7.5        | 135        | 3,442 | 3,892 | 3,742 | 3,892 | 4,080 | 4,252 | 4,342 | 4,455 | 4,642 | 4,792 | 5,017 | 5,280 | 5,542 | 88 |