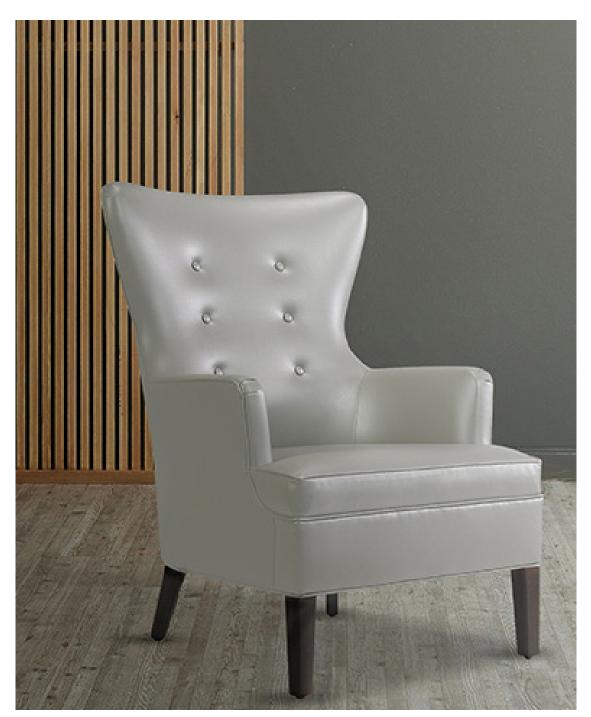

## Hunt 4567-5

Fully upholstered lounge chair with tight seat and button and tufted in-back. Solid maple legs available in all standard finishes as well as custom options to match your specifications.

| Lounge Chair |            |            |       |       |       |       |       |       |       |       | H-39.5" D-31.5" W-29.5" SH-17.5" AH-24 |       |       |       |       |    |
|--------------|------------|------------|-------|-------|-------|-------|-------|-------|-------|-------|----------------------------------------|-------|-------|-------|-------|----|
| product no.  | fabric yds | leather sf | СОМ   | COL   | 1     | 2     | 3     | 4     | 5     | 6     | 7                                      | 8     | 9     | 10    | 11    | wt |
| 4567-5       | 6.5        | 117        | 2,998 | 3,388 | 3,258 | 3,388 | 3,550 | 3,700 | 3,778 | 3,875 | 4,038                                  | 4,168 | 4,363 | 4,590 | 4,818 |    |