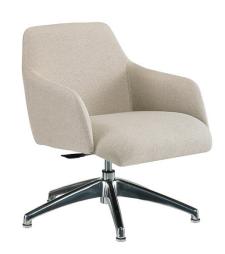

Fully upholstered.
Polished chrome swivel base available with black nylon swivel casters or glides.
Adjustable height, no auto return.

## Office Chair

H-31"-33.5" D-23" W-26" SH-15"-17.5" AH-22"-24.5"

| product no.               | fabric<br>yds | leather<br>sf | COM | COL   | 1     | 2     | 3     | 4     | 5     | 6     | 7     | 8     | 9     | 10    | 11    | wt |
|---------------------------|---------------|---------------|-----|-------|-------|-------|-------|-------|-------|-------|-------|-------|-------|-------|-------|----|
| 4574-55C (with casters)   | 2.5           | 45            | 989 | 1,139 | 1,089 | 1,139 | 1,202 | 1,259 | 1,289 | 1,327 | 1,389 | 1,439 | 1,514 | 1,602 | 1,689 |    |
| 4574-55 (without casters) | 2.5           | 45            | 989 | 1,139 | 1,089 | 1,139 | 1,202 | 1,259 | 1,289 | 1,327 | 1,389 | 1,439 | 1,514 | 1,602 | 1,689 |    |