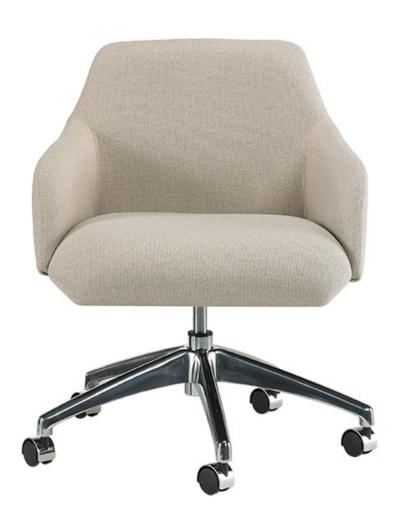

Fully upholstered.
Polished chrome swivel base available with black nylon swivel casters or glides.
Adjustable height, no auto return.

## Office Chair

H-31"-33.5" D-23" W-26" SH-15"-17.5" AH-22"-24.5"

| product no.               | fabric<br>yds | leather<br>sf | COM | COL   | 1     | 2     | 3     | 4     | 5     | 6     | 7     | 8     | 9     | 10    | 11    | wt |
|---------------------------|---------------|---------------|-----|-------|-------|-------|-------|-------|-------|-------|-------|-------|-------|-------|-------|----|
| 4574-55C (with casters)   | 2.5           | 45            | 989 | 1,139 | 1,089 | 1,139 | 1,202 | 1,259 | 1,289 | 1,327 | 1,389 | 1,439 | 1,514 | 1,602 | 1,689 |    |
| 4574-55 (without casters) | 2.5           | 45            | 989 | 1,139 | 1,089 | 1,139 | 1,202 | 1,259 | 1,289 | 1,327 | 1,389 | 1,439 | 1,514 | 1,602 | 1,689 |    |