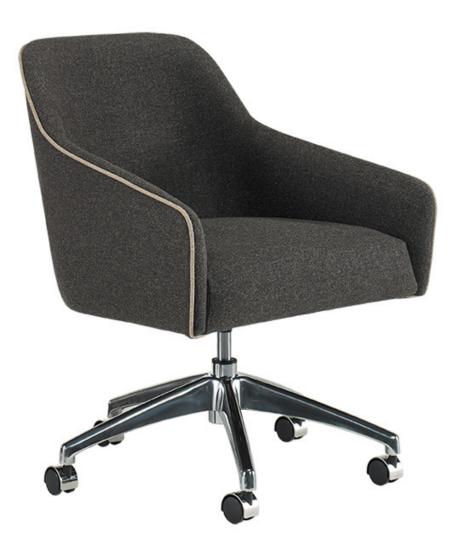

Fully upholstered with welt detail. Polished chrome swivel base available with black nylon swivel casters or glides. Adjustable height, no auto return.

## Office Chair

H-31.5"-34" D-27" W-25" SH-17.5"-20" AH-23"-25.5"

| product no.              | fabric<br>yds | leather<br>sf | COM | COL   | 1     | 2     | 3     | 4     | 5     | 6     | 7     | 8     | 9     | 10    | 11    | wt |
|--------------------------|---------------|---------------|-----|-------|-------|-------|-------|-------|-------|-------|-------|-------|-------|-------|-------|----|
| 4577-5C (with casters)   | 2.5           | 45            | 989 | 1,139 | 1,089 | 1,139 | 1,202 | 1,259 | 1,289 | 1,327 | 1,389 | 1,439 | 1,514 | 1,602 | 1,689 |    |
| 4577-5 (without casters) | 2.5           | 45            | 989 | 1,139 | 1,089 | 1,139 | 1,202 | 1,259 | 1,289 | 1,327 | 1,389 | 1,439 | 1,514 | 1,602 | 1,689 |    |