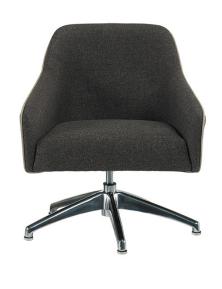

Fully upholstered with welt detail. Polished chrome swivel base available with black nylon swivel casters or glides. Adjustable height, no auto return.

## Office Chair

H-31.5"-34" D-27" W-25" SH-17.5"-20" AH-23"-25.5"

| product no.              | fabric<br>yds | leather<br>sf | COM | COL   | 1     | 2     | 3     | 4     | 5     | 6     | 7     | 8     | 9     | 10    | 11    | wt |
|--------------------------|---------------|---------------|-----|-------|-------|-------|-------|-------|-------|-------|-------|-------|-------|-------|-------|----|
| 4577-5C (with casters)   | 2.5           | 45            | 989 | 1,139 | 1,089 | 1,139 | 1,202 | 1,259 | 1,289 | 1,327 | 1,389 | 1,439 | 1,514 | 1,602 | 1,689 |    |
| 4577-5 (without casters) | 2.5           | 45            | 989 | 1,139 | 1,089 | 1,139 | 1,202 | 1,259 | 1,289 | 1,327 | 1,389 | 1,439 | 1,514 | 1,602 | 1,689 |    |