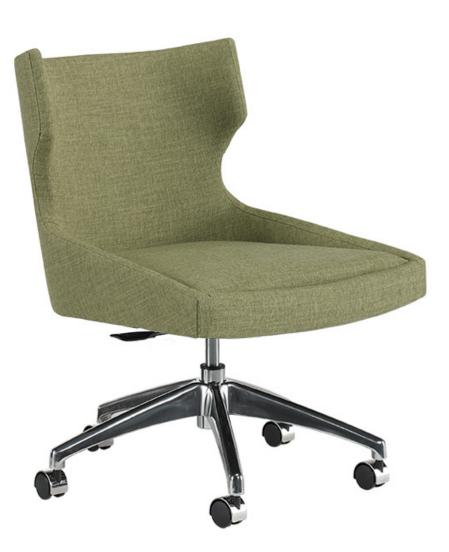

## Kelly 4580

Fully Upholstered. Polished chrome swivel base available with black nylon swivel casters or glides. Adjustable height, no auto return.

| Office Chair             |               |               |     |       |       |       |       |       |       |       |       |       | H-33"-38" D-25" W-24.5" SH-18.5"-23.5" |       |       |    |  |  |
|--------------------------|---------------|---------------|-----|-------|-------|-------|-------|-------|-------|-------|-------|-------|----------------------------------------|-------|-------|----|--|--|
| product no.              | fabric<br>yds | leather<br>sf | СОМ | COL   | 1     | 2     | 3     | 4     | 5     | 6     | 7     | 8     | 9                                      | 10    | 11    | wt |  |  |
| 4580-5C (with casters)   | 2.5           | 45            | 989 | 1,139 | 1,089 | 1,139 | 1,202 | 1,259 | 1,289 | 1,327 | 1,389 | 1,439 | 1,514                                  | 1,602 | 1,689 |    |  |  |
| 4580-5 (without casters) | 2.5           | 45            | 989 | 1,139 | 1,089 | 1,139 | 1,202 | 1,259 | 1,289 | 1,327 | 1,389 | 1,439 | 1,514                                  | 1,602 | 1,689 |    |  |  |