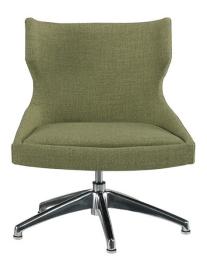

## Kelly 4580

Fully Upholstered. Polished chrome swivel base available with black nylon swivel casters or glides. Adjustable height, no auto return.

| Office Chair             |               |               |     |       |       |       |       |       |       |       |       |       | H-33"-38" D-25" W-24.5" SH-18.5"-23.5" |       |       |    |  |  |
|--------------------------|---------------|---------------|-----|-------|-------|-------|-------|-------|-------|-------|-------|-------|----------------------------------------|-------|-------|----|--|--|
| product no.              | fabric<br>yds | leather<br>sf | СОМ | COL   | 1     | 2     | 3     | 4     | 5     | 6     | 7     | 8     | 9                                      | 10    | 11    | wt |  |  |
| 4580-5C (with casters)   | 2.5           | 45            | 989 | 1,139 | 1,089 | 1,139 | 1,202 | 1,259 | 1,289 | 1,327 | 1,389 | 1,439 | 1,514                                  | 1,602 | 1,689 |    |  |  |
| 4580-5 (without casters) | 2.5           | 45            | 989 | 1,139 | 1,089 | 1,139 | 1,202 | 1,259 | 1,289 | 1,327 | 1,389 | 1,439 | 1,514                                  | 1,602 | 1,689 |    |  |  |