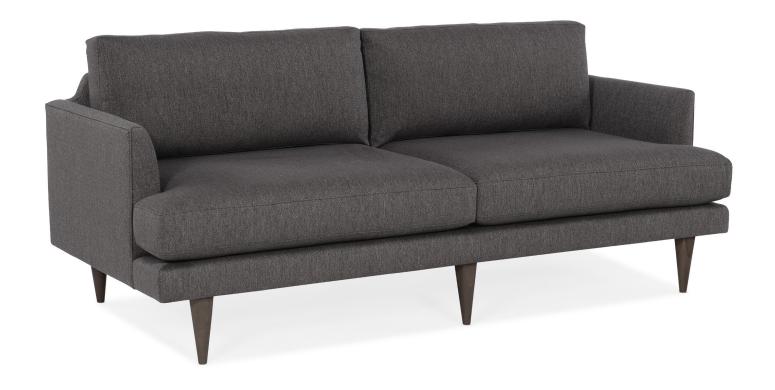

## 4623-6 Jaxon 2-Seat Sofa

Jaxon has modern inset legs and a relaxed, comfortable loose seat and back cushion. Note the bare-shoulder inspired sculpted detail on the back rail. \*Wood elements available in limited finishes, see L4Life finish card for options.

## H-32.75" D-37.5" W-78" SH-18.25" SD-23" SW-71" AH-25.25"

| product no. | fabric yds | leather sf | COM   | COL   | 1     | 2     | 3     | 4     | 5     | 6     | 7     | 8     | 9     | 10    | 11    | wt  |
|-------------|------------|------------|-------|-------|-------|-------|-------|-------|-------|-------|-------|-------|-------|-------|-------|-----|
| 4623-6      | 16.5       | 297        | 5,298 | 6,288 | 5,958 | 6,288 | 6,701 | 7,080 | 7,278 | 7,526 | 7,938 | 8,268 | 8,763 | 9,341 | 9,918 | 147 |