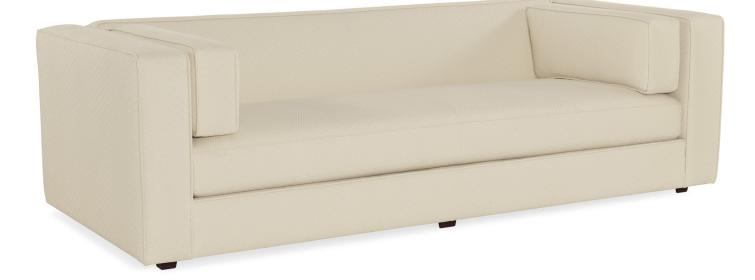

## 4626-6 Sebastian 2-Seat Sofa

Sebastian is designed with wide tuxedo-style arms, a loose, boxy bench cushion and two precisely fitted rectangular bolsters at each arm. \*Wood legs are available only in an espresso finish.