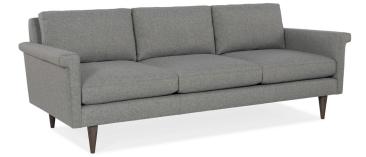

## 4627-7 Pierce Sofa

Pierce offers a low profile frame with round tapered wood legs, loose seat and back cushion with slightly rolled arm. \*Wood elements available in limited finishes, see L4Life finish card for options.

| 3-Seat Sofa |            |            |       |       |       |       |       |       |       |       |       | H-33" D-39" W-87" SH-19" SD-23" SW-76.25" AH-24.5" |       |        |        |     |  |  |
|-------------|------------|------------|-------|-------|-------|-------|-------|-------|-------|-------|-------|----------------------------------------------------|-------|--------|--------|-----|--|--|
| product no. | fabric yds | leather sf | СОМ   | COL   | 1     | 2     | 3     | 4     | 5     | 6     | 7     | 8                                                  | 9     | 10     | 11     | wt  |  |  |
| 4627-7      | 18.5       | 333        | 5,598 | 6,708 | 6,338 | 6,708 | 7,171 | 7,596 | 7,818 | 8,096 | 8,558 | 8,928                                              | 9,483 | 10,131 | 10,778 | 173 |  |  |