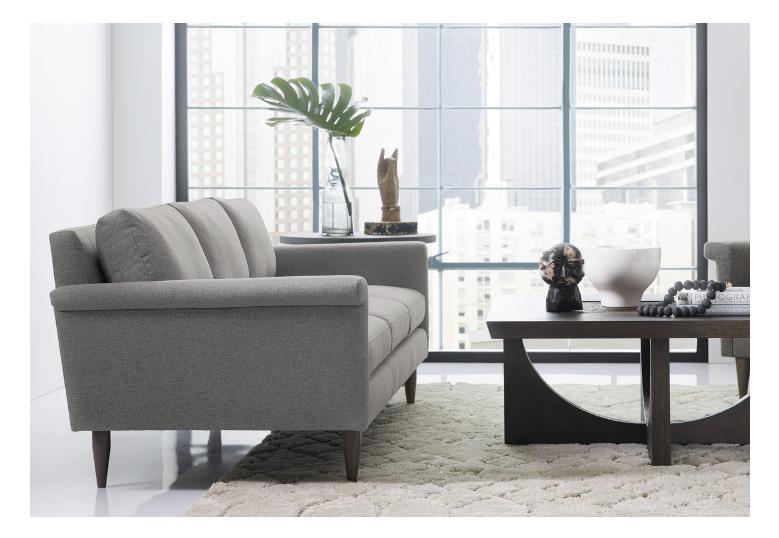

## 4627-7 Pierce Sofa

Pierce offers a low profile frame with round tapered wood legs, loose seat and back cushion with slightly rolled arm. \*Wood elements available in limited finishes, see L4Life finish card for options.