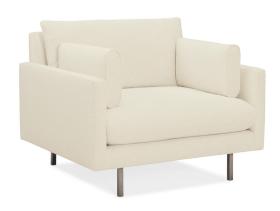

Large and roomy with loose seat and back cushions with a casual look and feel. Square metal legs in a brushed stainless steel finish are inset.

Two loose arm bolster cushions are included.

## Lounge Chair

## H-34" D-37" W-42" SH-20" SD-22" SW-26" AH-25.25"

| product no. | fabric yds | leather sf | COM   | COL   | 1     | 2     | 3     | 4     | 5     | 6     | 7     | 8     | 9     | 10    | 11    | wt |
|-------------|------------|------------|-------|-------|-------|-------|-------|-------|-------|-------|-------|-------|-------|-------|-------|----|
| 4631-5      | 11         | 198        | 3,478 | 4,138 | 3,918 | 4,138 | 4,413 | 4,666 | 4,798 | 4,963 | 5,238 | 5,458 | 5,788 | 6,173 | 6,558 | 94 |