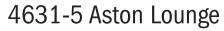

Large and roomy with loose seat and back cushions with a casual look and feel. Square metal legs in a brushed stainless steel finish are inset.

Two loose arm bolster cushions are included.

## Lounge Chair

## H-34" D-37" W-42" SH-20" SD-22" SW-26" AH-25.25"

| product no. | fabric yds | leather sf | COM   | COL   | 1     | 2     | 3     | 4     | 5     | 6     | 7     | 8     | 9     | 10    | 11    | wt |
|-------------|------------|------------|-------|-------|-------|-------|-------|-------|-------|-------|-------|-------|-------|-------|-------|----|
| 4631-5      | 11         | 198        | 3,478 | 4,138 | 3,918 | 4,138 | 4,413 | 4,666 | 4,798 | 4,963 | 5,238 | 5,458 | 5,788 | 6,173 | 6,558 | 94 |